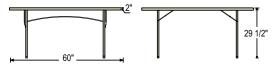

## SPECS:

- · Available in 3 round sizes 48", 60", 71"
- · 2" thick top
- Lightly spotted grey top w/ grey textured powder coated straight legs
- · BT60R: 17-gauge strength frame; 18-gauge legs
- · BT48R & BT71R: 19-gauge strength frame and legs
- · 1,000lb. weight capacity on BT60R
- · 700lb. weight capacity on BT48R & BT71R
- · Holds up to 10 tables in DY60R and DY71R
- · Can withstand heat up to 212 degrees Fahrenheit
- · Snap lock for extra stability
- · Lightly textured surface to resist scratching yet smooth enough to write on
- · UV protected for outdoor use