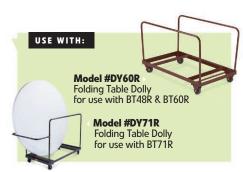

## SPECS:

- · Available in 3 round sizes 48", 60", 71"
- · 2" thick top
- Lightly spotted grey top w/ grey textured powder coated straight legs
- · BT60R: 17-gauge strength frame; 18-gauge legs
- · BT48R & BT71R: 19-gauge strength frame and legs
- · 1,000lb. weight capacity on BT60R
- · 700lb. weight capacity on BT48R & BT71R
- · Holds up to 10 tables in DY60R and DY71R
- · Can withstand heat up to 212 degrees Fahrenheit
- · Snap lock for extra stability
- · Lightly textured surface to resist scratching yet smooth enough to write on
- · UV protected for outdoor use