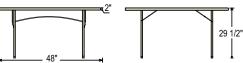

## SPECS:

- · Available in 3 round sizes 48", 60", 71"
- · 2" thick top
- Lightly spotted grey top w/ grey textured powder coated straight legs
- · BT60R: 17-gauge strength frame; 18-gauge legs
- · BT48R & BT71R: 19-gauge strength frame and legs
- · 1,000lb. weight capacity on BT60R
- · 700lb. weight capacity on BT48R & BT71R
- · Holds up to 10 tables in DY60R and DY71R
- · Can withstand heat up to 212 degrees Fahrenheit
- · Snap lock for extra stability
- · Lightly textured surface to resist scratching yet smooth enough to write on
- · UV protected for outdoor use