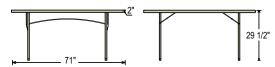

MODEL BT60R

2" THICK TABLETOP

## SPECS:

- · Available in 3 round sizes 48", 60", 71"
- · 2" thick top
- Lightly spotted grey top w/ grey textured powder coated straight legs
- · BT60R: 17-gauge strength frame; 18-gauge legs
- · BT48R & BT71R: 19-gauge strength frame and legs
- · 1,000lb. weight capacity on BT60R
- · 700lb. weight capacity on BT48R & BT71R
- · Holds up to 10 tables in DY60R and DY71R
- · Can withstand heat up to 212 degrees Fahrenheit
- · Snap lock for extra stability
- · Lightly textured surface to resist scratching yet smooth enough to write on
- · UV protected for outdoor use