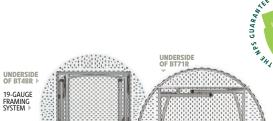

## SPECS:

- · Available in 3 round sizes 48", 60", 71"
- · 2" thick top
- Lightly spotted grey top w/ grey textured powder coated straight legs
- · BT60R: 17-gauge strength frame; 18-gauge legs
- · BT48R & BT71R: 19-gauge strength frame and legs
- · 1,000lb. weight capacity on BT60R
- · 700lb. weight capacity on BT48R & BT71R
- · Holds up to 10 tables in DY60R and DY71R
- · Can withstand heat up to 212 degrees Fahrenheit
- · Snap lock for extra stability
- · Lightly textured surface to resist scratching yet smooth enough to write on
- · UV protected for outdoor use